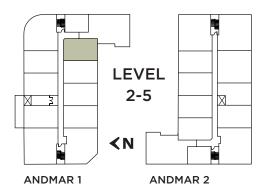

ONE BEDROOM + DEN, ONE BATH 681 SQ. FT.

ONE BEDROOM + DEN, ONE BATH 670 SQ. FT.

ONE BEDROOM + DEN, ONE BATH 680 SQ. FT.

ONE BEDROOM + DEN, ONE BATH **664 SQ. FT.** 

TWO BEDROOM + DEN, TWO BATH **1052 SQ. FT.** 