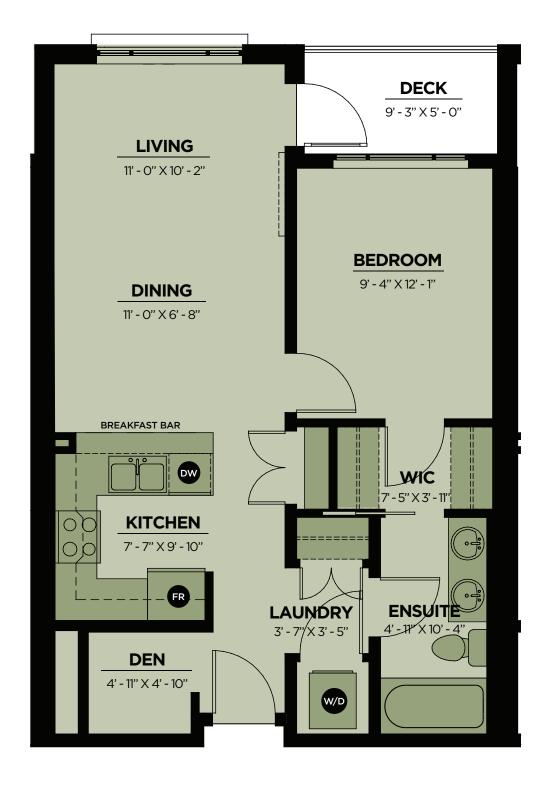

ONE BEDROOM + DEN, ONE BATH 681 SQ. FT.

ONE BEDROOM + DEN, ONE BATH 670 SQ. FT.

ONE BEDROOM + DEN, ONE BATH 680 SQ. FT.

ONE BEDROOM + DEN, ONE BATH **664 SQ. FT.** 

TWO BEDROOM + DEN, TWO BATH **1052 SQ. FT.** 