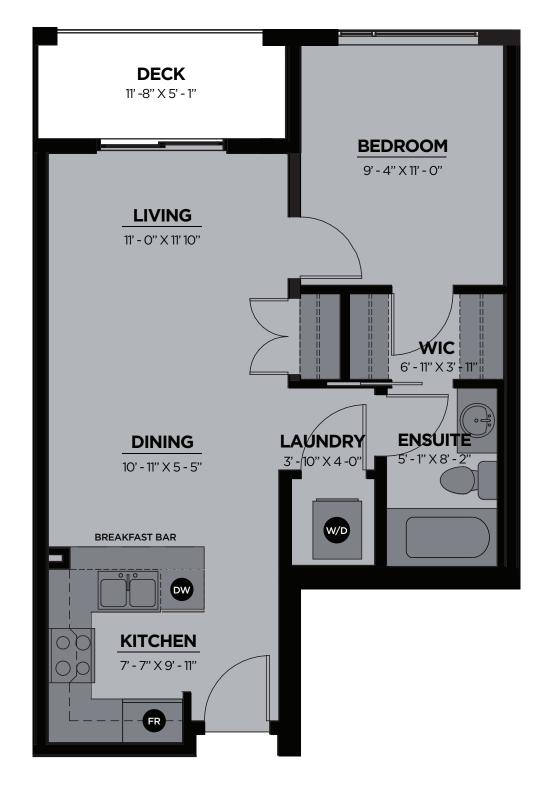

TWO BEDROOM + DEN, TWO BATH 1084 SQ. FT.

ONE BEDROOM, ONE BATH 582 SQ. FT.

TWO BEDROOM + DEN, TWO BATH **1014 SQ. FT.** 

ONE BEDROOM + DEN, ONE BATH 731 SQ. FT.

ONE BEDROOM + DEN, ONE BATH **704 SQ. FT.** 