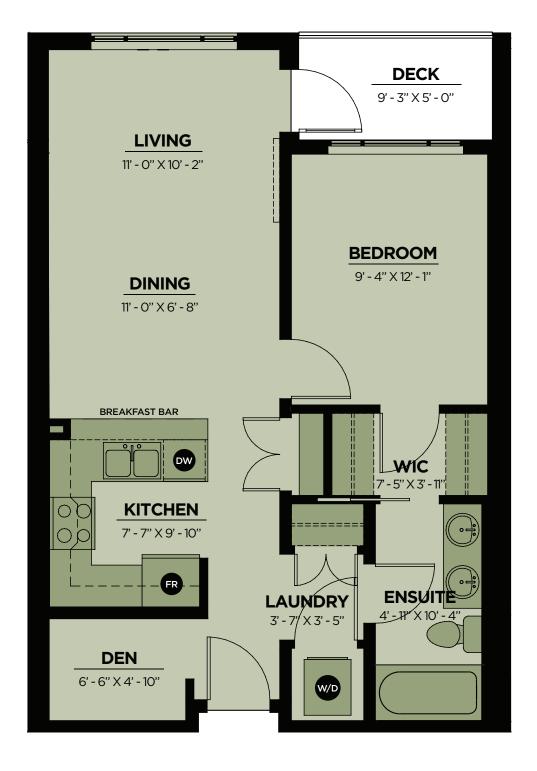

ONE BEDROOM + DEN, ONE BATH 681 SQ. FT.

ONE BEDROOM + DEN, ONE BATH 670 SQ. FT.

ONE BEDROOM + DEN, ONE BATH 680 SQ. FT.

ONE BEDROOM + DEN, ONE BATH **664 SQ. FT.** 

TWO BEDROOM + DEN, TWO BATH **1052 SQ. FT.** 