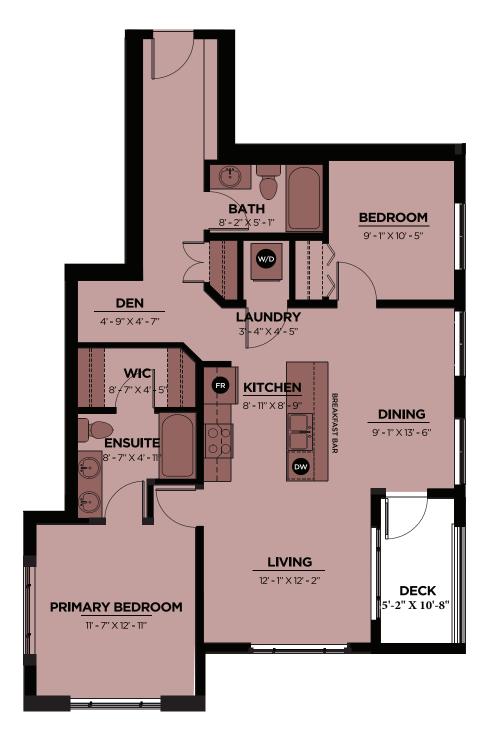

ONE BEDROOM + DEN, ONE BATH 681 SQ. FT.

ONE BEDROOM + DEN, ONE BATH 670 SQ. FT.

ONE BEDROOM + DEN, ONE BATH 680 SQ. FT.

ONE BEDROOM + DEN, ONE BATH **664 SQ. FT.** 

TWO BEDROOM + DEN, TWO BATH **1052 SQ. FT.** 