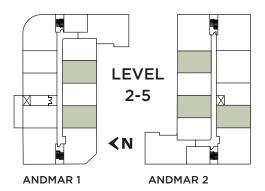

ONE BEDROOM + DEN, ONE BATH 681 SQ. FT.

ONE BEDROOM + DEN, ONE BATH 670 SQ. FT.

ONE BEDROOM + DEN, ONE BATH 680 SQ. FT.

ONE BEDROOM + DEN, ONE BATH **664 SQ. FT.** 

TWO BEDROOM + DEN, TWO BATH **1052 SQ. FT.** 