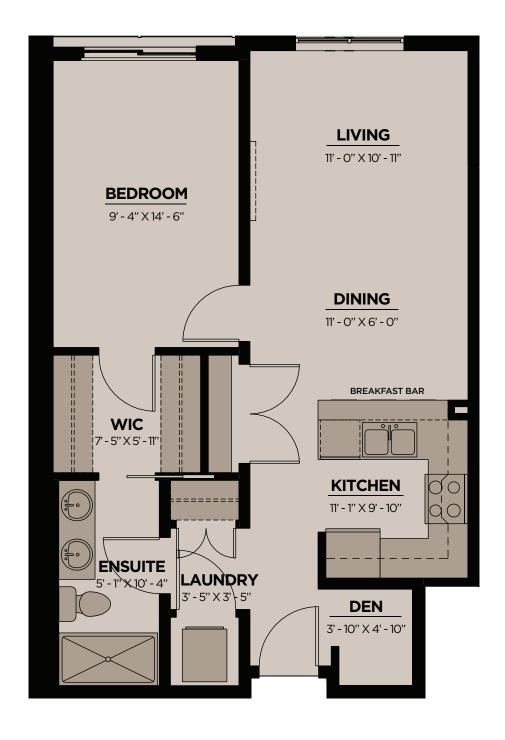

ONE BEDROOM + DEN, ONE BATH 681 SQ. FT.

ONE BEDROOM + DEN, ONE BATH 670 SQ. FT.

ONE BEDROOM + DEN, ONE BATH 680 SQ. FT.

ONE BEDROOM + DEN, ONE BATH **664 SQ. FT.** 

TWO BEDROOM + DEN, TWO BATH **1052 SQ. FT.** 