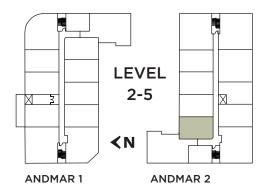

ONE BEDROOM + DEN, ONE BATH 681 SQ. FT.

ONE BEDROOM + DEN, ONE BATH 670 SQ. FT.

ONE BEDROOM + DEN, ONE BATH 680 SQ. FT.

ONE BEDROOM + DEN, ONE BATH **664 SQ. FT.** 

TWO BEDROOM + DEN, TWO BATH **1052 SQ. FT.** 