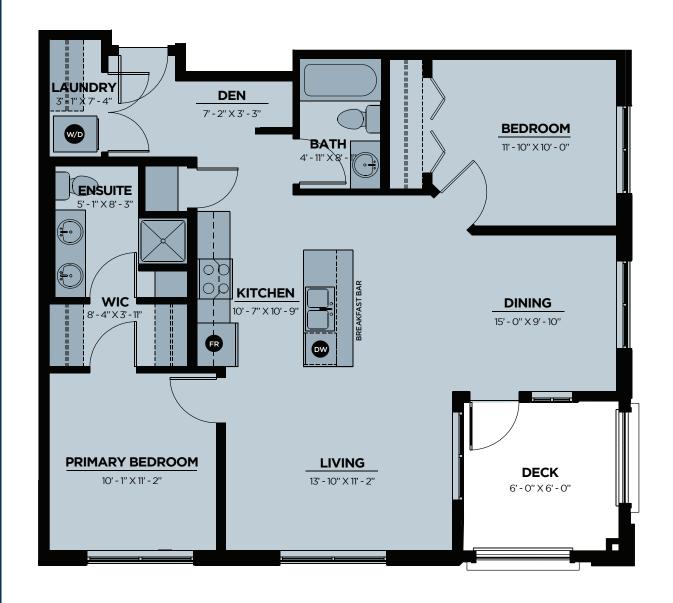

## **SOLARIUM ON ANDMAR 1 NORTH DECK PRIMARY BEDROOM LIVING** 6' - 0" X 6' - 0" 10' - 1" X 11' - 2" 13' - 10" X 11' - 2" **KITCHEN** WIC **DINING** BREAKFAST BAR 10' - 7" X 10' - 9" 15' - 0" X 9' - 10" 90 ENSUITE 5' - 1" X 8' - 3' **BATH** √11" X 8' - 1" **BEDROOM** W/D 11' - 10" X 10' - 0" **DEN** 11' -10" X 10' - 0" LAUNDRY