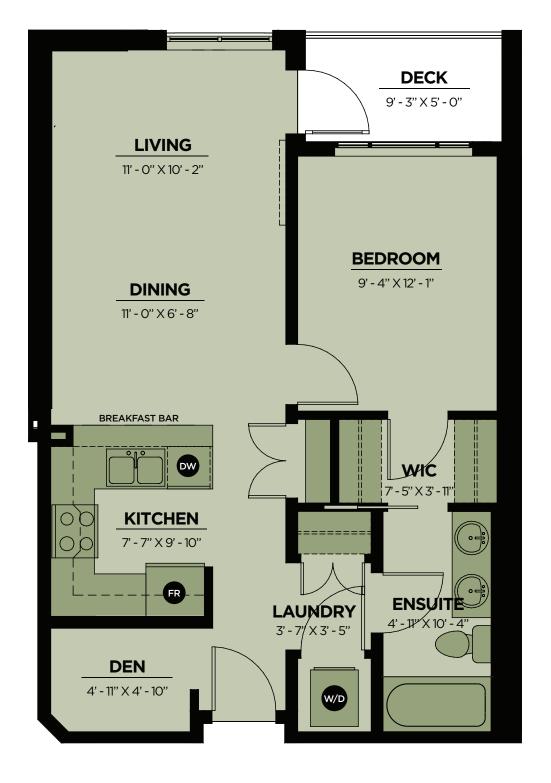

ONE BEDROOM + DEN, ONE BATH 681 SQ. FT.

ONE BEDROOM + DEN, ONE BATH 670 SQ. FT.

ONE BEDROOM + DEN, ONE BATH 680 SQ. FT.

ONE BEDROOM + DEN, ONE BATH **664 SQ. FT.** 

TWO BEDROOM + DEN, TWO BATH **1052 SQ. FT.** 