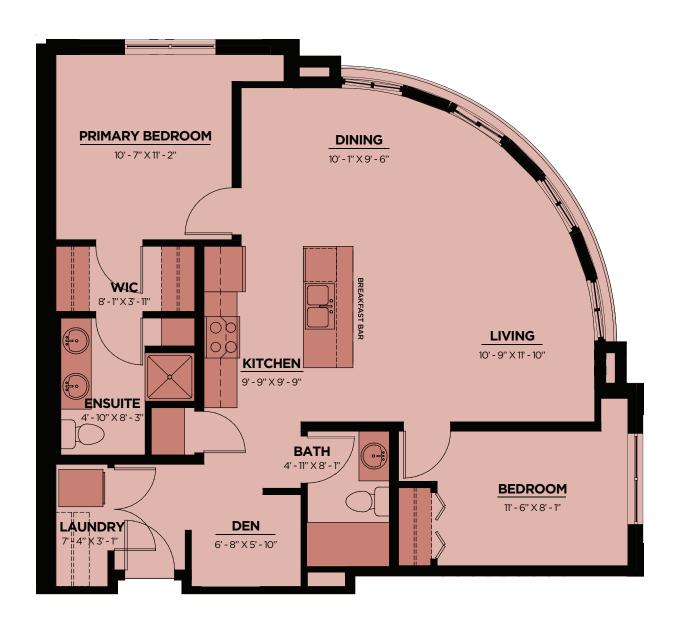

TWO BEDROOM + DEN, TWO BATH 1029 SQ. FT.

TWO BEDROOM + DEN, TWO BATH **1052 SQ. FT.** 