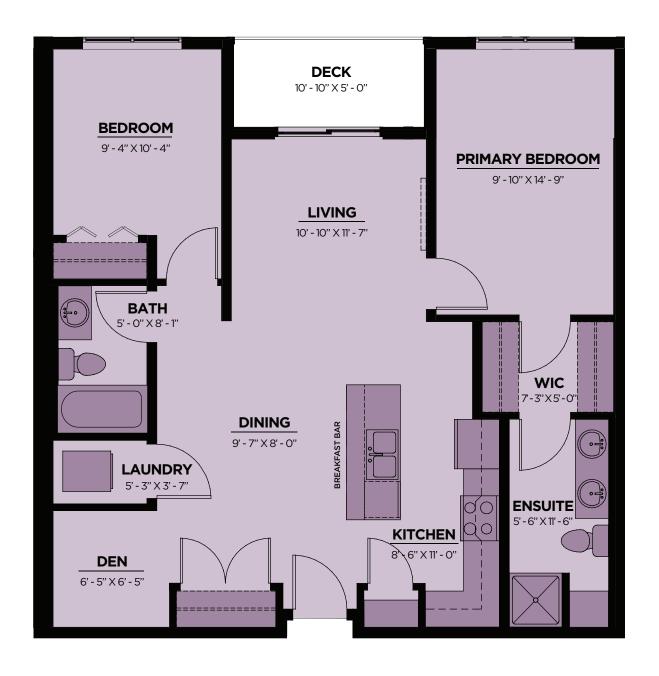

TWO BEDROOM + DEN, TWO BATH 1029 SQ. FT.

TWO BEDROOM + DEN, TWO BATH **1052 SQ. FT.** 