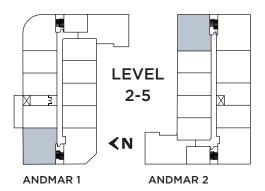

ONE BEDROOM + DEN, ONE BATH 681 SQ. FT.

ONE BEDROOM + DEN, ONE BATH 670 SQ. FT.

ONE BEDROOM + DEN, ONE BATH 680 SQ. FT.

ONE BEDROOM + DEN, ONE BATH **664 SQ. FT.** 

TWO BEDROOM + DEN, TWO BATH **1052 SQ. FT.** 

TWO BEDROOM + DEN, TWO BATH 1029 SQ. FT.

TWO BEDROOM + DEN, TWO BATH **1052 SQ. FT.** 