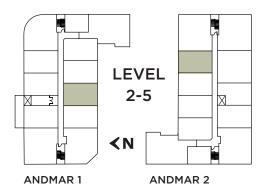

ONE BEDROOM + DEN, ONE BATH 681 SQ. FT.

ONE BEDROOM + DEN, ONE BATH 670 SQ. FT.

ONE BEDROOM + DEN, ONE BATH 680 SQ. FT.

ONE BEDROOM + DEN, ONE BATH **664 SQ. FT.** 

TWO BEDROOM + DEN, TWO BATH **1052 SQ. FT.** 