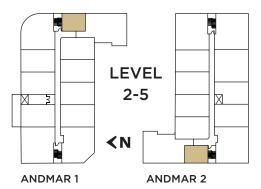

ONE BEDROOM + DEN, ONE BATH 681 SQ. FT.





ONE BEDROOM + DEN, ONE BATH 670 SQ. FT.





ONE BEDROOM + DEN, ONE BATH 680 SQ. FT.





ONE BEDROOM + DEN, ONE BATH **664 SQ. FT.** 





TWO BEDROOM + DEN, TWO BATH **1052 SQ. FT.** 





TWO BEDROOM + DEN, TWO BATH 1029 SQ. FT.





TWO BEDROOM + DEN, TWO BATH **1052 SQ. FT.** 

## **SOLARIUM ON ANDMAR 1 NORTH DECK PRIMARY BEDROOM LIVING** 6' - 0" X 6' - 0" 10' - 1" X 11' - 2" 13' - 10" X 11' - 2" **KITCHEN** WIC **DINING** BREAKFAST BAR 10' - 7" X 10' - 9" 15' - 0" X 9' - 10" 90 ENSUITE 5' - 1" X 8' - 3' **BATH** √11" X 8' - 1" **BEDROOM** W/D 11' - 10" X 10' - 0" **DEN** 11' -10" X 10' - 0" LAUNDRY



TWO BEDROOM + DEN, TWO BATH 1029 SQ. FT.





STUDIO 390 SQ. FT.





TWO BEDROOM + DEN, TWO BATH 1084 SQ. FT.



## **SOLARIUM**

In a continuing effort to meet the challenge of product improvements, the developer reserves the right to modify or change plans, specifications, and features without notice. Illustrations and renderings reflect the artist's interpretation of the project. When built, actual suites, amenities, building interiors, exteriors and views may be noticeably different that what is depicted. This is not an offering for sale. Any such offerings can only be made with the applicable disclosure statement and agreement of purchase and sale. E&OE.



TWO BEDROOM + DEN, TWO BATH 1084 SQ. FT.





ONE BEDROOM, ONE BATH 582 SQ. FT.





TWO BEDROOM + DEN, TWO BATH **1014 SQ. FT.** 





ONE BEDROOM + DEN, ONE BATH 731 SQ.