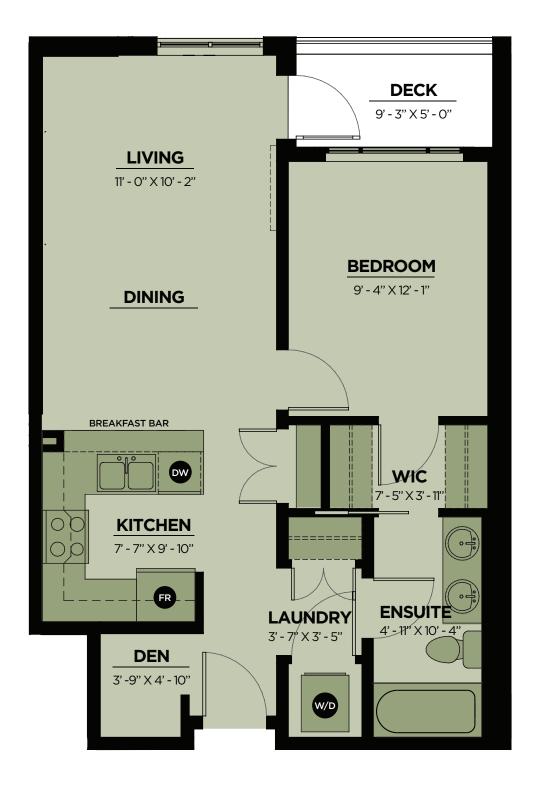

ONE BEDROOM + DEN, ONE BATH 681 SQ. FT.

ONE BEDROOM + DEN, ONE BATH 670 SQ. FT.

ONE BEDROOM + DEN, ONE BATH 680 SQ. FT.

ONE BEDROOM + DEN, ONE BATH **664 SQ. FT.** 

TWO BEDROOM + DEN, TWO BATH **1052 SQ. FT.** 