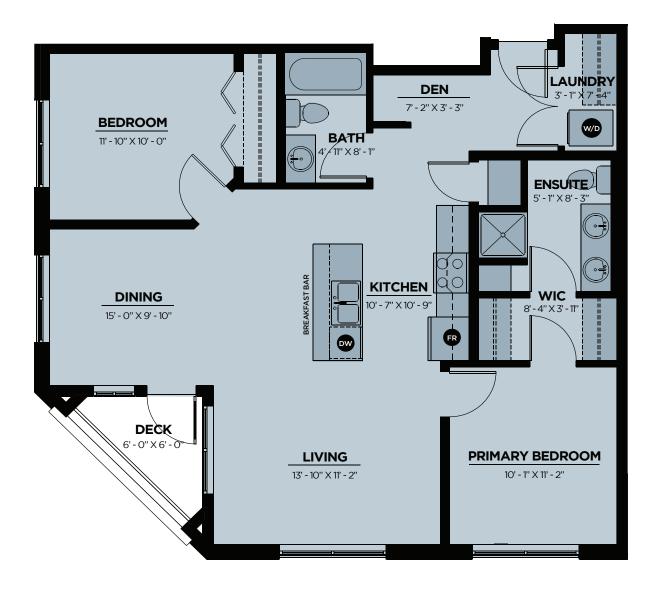

## **SOLARIUM ON ANDMAR 1 NORTH DECK PRIMARY BEDROOM LIVING** 6' - 0" X 6' - 0" 10' - 1" X 11' - 2" 13' - 10" X 11' - 2" **KITCHEN** WIC **DINING** BREAKFAST BAR 10' - 7" X 10' - 9" 15' - 0" X 9' - 10" 90 ENSUITE 5' - 1" X 8' - 3' **BATH** √11" X 8' - 1" **BEDROOM** W/D 11' - 10" X 10' - 0" **DEN** 11' -10" X 10' - 0" LAUNDRY