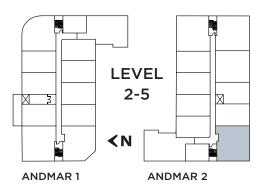

TWO BEDROOM + DEN, TWO BATH 1029 SQ. FT.

STUDIO 390 SQ. FT.

TWO BEDROOM + DEN, TWO BATH 1084 SQ. FT.

TWO BEDROOM + DEN, TWO BATH 1084 SQ. FT.

ONE BEDROOM, ONE BATH 582 SQ. FT.

TWO BEDROOM + DEN, TWO BATH **1014 SQ. FT.** 

ONE BEDROOM + DEN, ONE BATH 731 SQ. FT.

ONE BEDROOM + DEN, ONE BATH **704 SQ. FT.** 