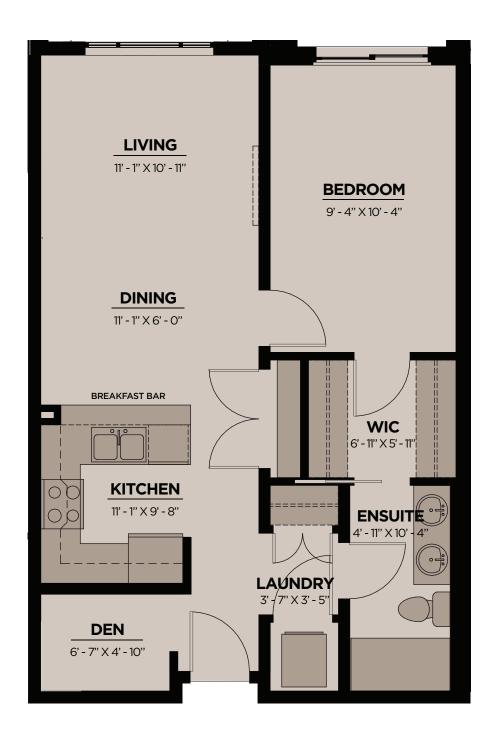

ONE BEDROOM + DEN, ONE BATH 681 SQ. FT.

ONE BEDROOM + DEN, ONE BATH 670 SQ. FT.

ONE BEDROOM + DEN, ONE BATH 680 SQ. FT.

ONE BEDROOM + DEN, ONE BATH **664 SQ. FT.** 

TWO BEDROOM + DEN, TWO BATH **1052 SQ. FT.** 