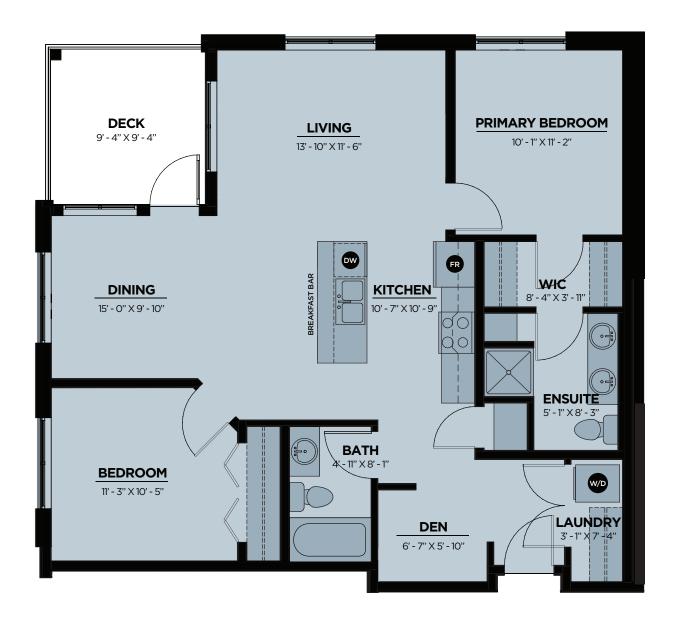

TWO BEDROOM + DEN, TWO BATH 1029 SQ. FT.

TWO BEDROOM + DEN, TWO BATH **1052 SQ. FT.** 