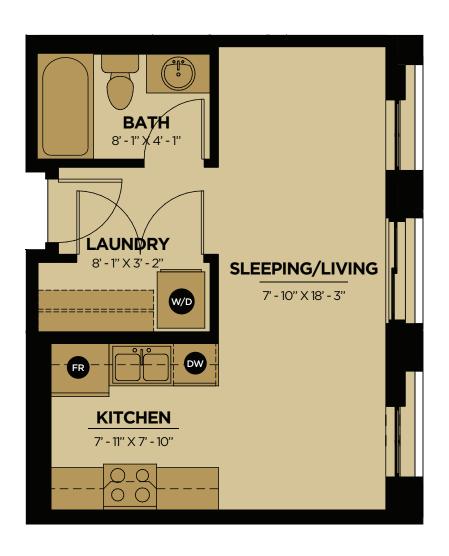

TWO BEDROOM + DEN, TWO BATH 1084 SQ. FT.

ONE BEDROOM, ONE BATH 582 SQ. FT.

TWO BEDROOM + DEN, TWO BATH **1014 SQ. FT.** 

ONE BEDROOM + DEN, ONE BATH 731 SQ. FT.

ONE BEDROOM + DEN, ONE BATH **704 SQ. FT.** 