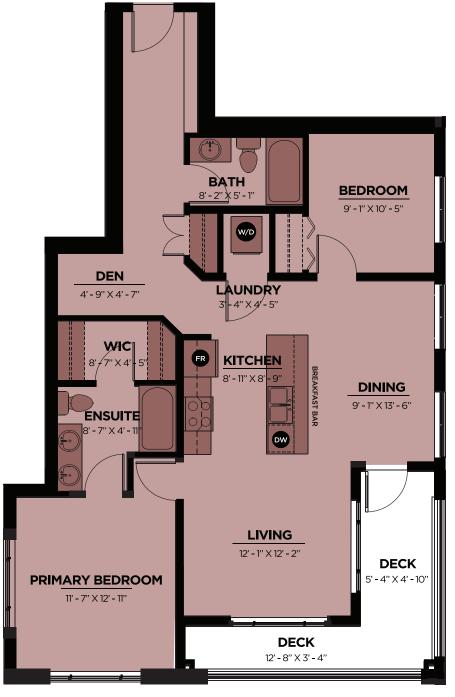

TWO BEDROOM + DEN, TWO BATH 1029 SQ. FT.

TWO BEDROOM + DEN, TWO BATH **1052 SQ. FT.** 